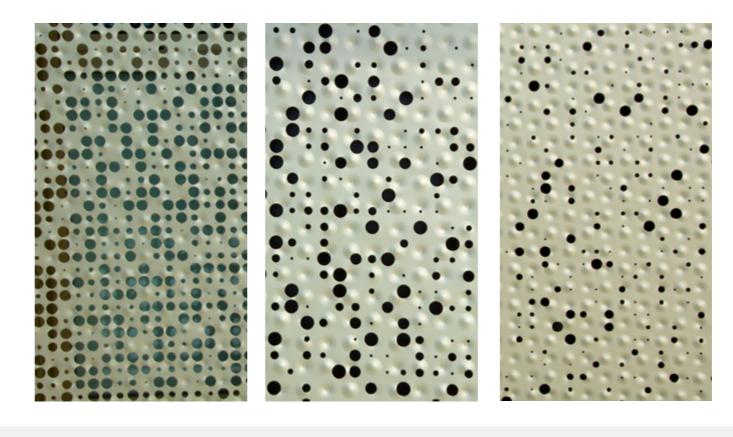

# Texture

Splash texture combines round perforations of different sizes arranged in a rectilinear grid and inwards and outwards round stamping patterns. This creates a random texture that allows different open areas.

35% Open Area23

23% Open Area

9% Open Area

Gradient

5