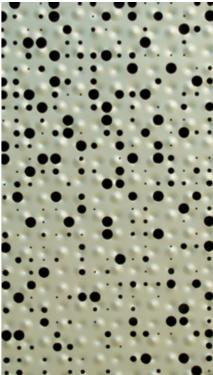

# Texture

Splash texture combines round perforations of different sizes arranged in a rectilinear grid and inwards and outwards round stamping patterns. This creates a random texture that allows different open areas.

35% Open Area23

23% Open Area

9% Open Area

Gradient

5