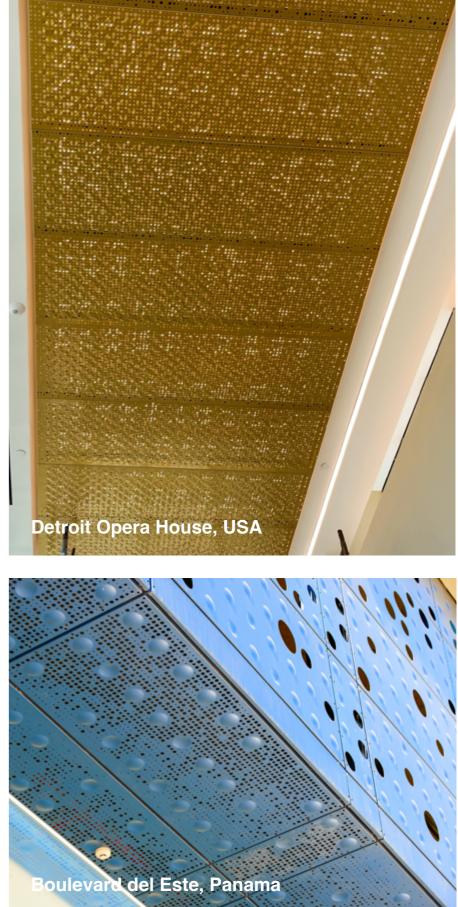

# Texture

Splash texture combines round perforations of different sizes arranged in a rectilinear grid and inwards and outwards round stamping patterns. This creates a random texture that allows different open areas.

35% Open Area23

23% Open Area

9% Open Area

Gradient

5