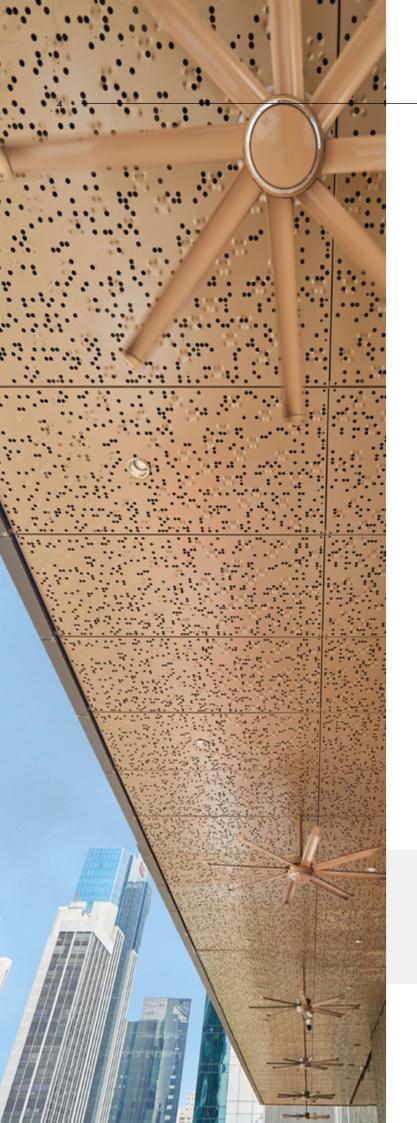

# Texture

Splash texture combines round perforations of different sizes arranged in a rectilinear grid and inwards and outwards round stamping patterns. This creates a random texture that allows different open areas.

35% Open Area23

23% Open Area

9% Open Area

Gradient

5