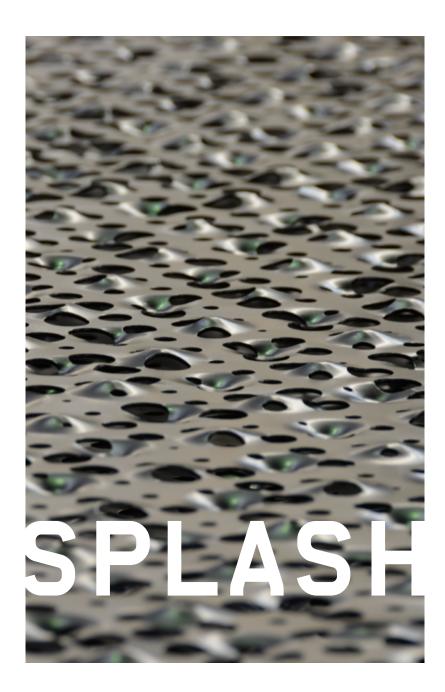

# SPLASH CEILINGS

Splash ceiling is an engineered system for large-size tiles with Imar's Splash texture and concealed suspension

# Texture

Splash texture combines round perforations of different sizes arranged in a rectilinear grid and inwards and outwards round stamping patterns. This creates a random texture that allows different open areas.

35% Open Area23

23% Open Area

9% Open Area

Gradient

5