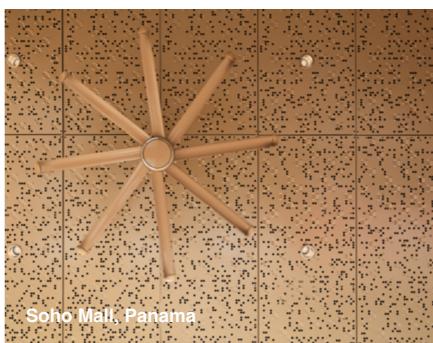

# Texture

Splash texture combines round perforations of different sizes arranged in a rectilinear grid and inwards and outwards round stamping patterns. This creates a random texture that allows different open areas.

35% Open Area23

23% Open Area

9% Open Area

Gradient

5